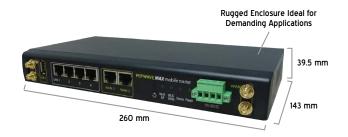

4x RP-SMA Connectors

• Enclosure:

Indoor Metal

• Dimensions: 39.5 x 260 x 143 mm

• Weight:

1.2 kg

• Power Input:

Device: 12V - 48V DC, 3A