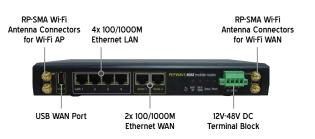

#### **SPECIFICATIONS**

• WAN Interface:

4x USB Interfaces, 2x 100/1000M Ethernet Ports

• LAN Interface:

4x 100/1000M Ethernet Ports

• W-Fi Interface:

802.11a/b/g/n 300Mbps Wi-Fi WAN 802.11ac/a/b/g/n 866Mbps Wi-Fi AP

4x RP-SMA Connectors

• Enclosure:

Indoor Metal

• Dimensions: 39.5 x 260 x 143 mm

• Weight:

1.2 kg

• Power Input:

Device: 12V - 48V DC, 3A