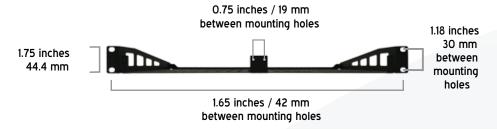

#### **SPECIFICATIONS**

• For Use With: SD-PMU, SD-PMU-LTE

Rack Size: 19 in / 482 mm

• Rack Height: 1U (1.75 in / 44.4 mm)

• Half-rack decks: 2x 1/2U decks

Material: Painted Metal

Paint Color: Black

• Weight: 1 kg