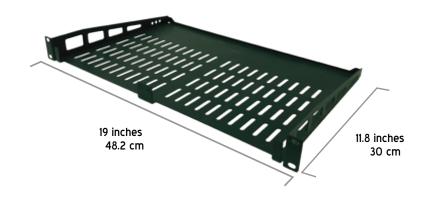

#### **SPECIFICATIONS**

• For Use With: SD-PMU, SD-PMU-LTE

Rack Size: 19 in / 482 mm

• Rack Height: 1U (1.75 in / 44.4 mm)

• Half-rack decks: 2x 1/2U decks

Material: Painted Metal

Paint Color: Black

• Weight: 1 kg