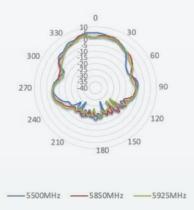

# Radiation patterns (Azimuth)

#### 3900-5150 MHz

5350-5930 MHz

#### 5350-5930 MHz