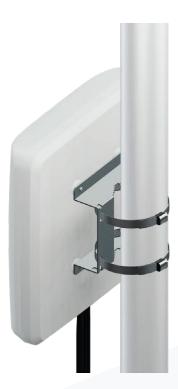

### Pole Mount Installation Recommendation

#### Mounting

Supported types: Pole, wall
Pole diameter: Ø25-50mm