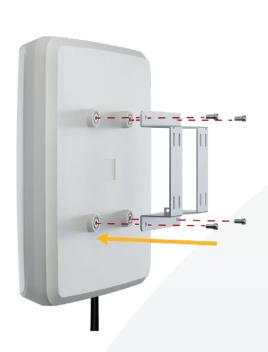

-----------------------------------------------------|
| ANT-IOT-20G-S-W-16  | 2x LTE/5G, 1x GPS 600-6000MHz, IP66, SMA, White, 16 ft / 5m     |
| ANT-IOT-20G-N-W-2   | 2x LTE/5G, 1x GPS 600-6000MHz, IP66, N-type, White, 2 ft / 0.5m |



# **TECHNICAL DRAWING**











# Cellular Antenna VSWR



# Cellular Antenna Gain





# **Cellular Antenna Isolation**



# **Cellular Antenna Efficiency**





# Radiation patterns (Azimuth)

#### 617-960 MHz



#### 3400-3800 MHz



----3400MHz -----3800MHz

#### 1710-2100MHz



#### 3900-5150 MHz



5350-5930 MHz



### 2300-2700 MHz





# Radiation patterns (Elevation)

#### 617-960 MHz



#### 1710-2100MHz



#### 2300-2700 MHz



#### 3400-3800 MHz



#### 3900-5150 MHz



#### 5350-5930 MHz





# **Wall Mount Installation Recommendation**











### Pole Mount Installation Recommendation





### Why Rising Connection is using equipment designed and built by Peplink?

- Industry leader in both ISP & Data Bonding across multiple technology platforms
- Reliable hardware from entry level professional equipment through to advanced Enterprises solutions
- Worldwide supported and local support here in Australia by fully trained technicians
- Reliable and secure redundancy paths for mission critical sites
- · Designed for maximum possible business uptime

This demonstrates to Rising Connection that you will have the Quality, Reliability and Product Support.