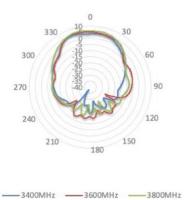

iption                                                     |
|---------------------|-----------------------------------------------------------------|
| ANT-IOT-20G-S-W-16  | 2x LTE/5G, 1x GPS 600-6000MHz, IP66, SMA, White, 16 ft / 5m     |
| ANT-IOT-20G-N-W-2   | 2x LTE/5G, 1x GPS 600-6000MHz, IP66, N-type, White, 2 ft / 0.5m |



# **TECHNICAL DRAWING**











# Cellular Antenna VSWR



# Cellular Antenna Gain





# **Cellular Antenna Isolation**



# **Cellular Antenna Efficiency**





# Radiation patterns (Azimuth)

#### 617-960 MHz



#### 3400-3800 MHz



----3400MHz -----3800MHz

#### 1710-2100MHz



#### 3900-5150 MHz



5350-5930 MHz



### 2300-2700 MHz





# Radiation patterns (Elevation)

#### 617-960 MHz



#### 1710-2100MHz



#### 2300-2700 MHz



#### 3400-3800 MHz



#### 3900-5150 MHz



#### 5350-5930 MHz





# **Wall Mount Installation Recommendation**











### Pole Mount Installation Recommendation





### Why Rising Connection is using equipment designed and built by Peplink?

- Industry leader in both ISP & Data Bonding across multiple technology platforms
- Reliable hardware from entry level professional equipment through to advanced Enterprises solutions
- Worldwide supported and local support here in Australia by fully trained technicians
- Reliable and secure redundancy paths for mission critical sites
- · Designed for maximum possible business uptime

This demonstrates to Rising Connection that you will have the Quality, Reliability and Product Support.