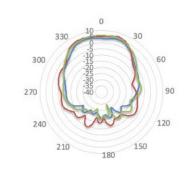

kit

#### Environmental, compliance

• IP rating: IP66

Operating temperature: -40° - 80°C
Storage temperature: -40° - 80°C

• Compliance: Complies with RoHS requirements

#### ORDERING INFORMATION

| <b>Product Code</b> | Description                                                     |
|---------------------|-----------------------------------------------------------------|
| ANT-IOT-20G-S-W-16  | 2x LTE/5G, 1x GPS 600-6000MHz, IP66, SMA, White, 16 ft / 5m     |
| ANT-IOT-20G-N-W-2   | 2x LTE/5G, 1x GPS 600-6000MHz, IP66, N-type, White, 2 ft / 0.5m |



# **TECHNICAL DRAWING**











# Cellular Antenna VSWR



# Cellular Antenna Gain





# **Cellular Antenna Isolation**



# **Cellular Antenna Efficiency**





# Radiation patterns (Azimuth)

#### 617-960 MHz



#### 3400-3800 MHz



----3400MHz -----3800MHz

#### 1710-2100MHz



#### 3900-5150 MHz



5350-5930 MHz



### 2300-2700 MHz





# Radiation patterns (Elevation)

#### 617-960 MHz



#### 1710-2100MHz



#### 2300-2700 MHz



#### 3400-3800 MHz



#### 3900-5150 MHz



#### 5350-5930 MHz





# **Wall Mount Installation Recommendation**











### Pole Mount Installation Recommendation





### Why Rising Connection is using equipment designed and built by Peplink?

- Industry leader in both ISP & Data Bonding across multiple technology platforms
- Reliable hardware from entry level professional equipment through to advanced Enterprises solutions
- Worldwide supported and local support here in Australia by fully trained technicians
- Reliable and secure redundancy paths for mission critical sites
- · De