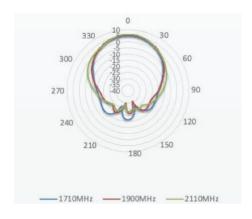

G INFORMATION

| <b>Product Code</b> | Description                                                     |
|---------------------|-----------------------------------------------------------------|
| ANT-IOT-20G-S-W-16  | 2x LTE/5G, 1x GPS 600-6000MHz, IP66, SMA, White, 16 ft / 5m     |
| ANT-IOT-20G-N-W-2   | 2x LTE/5G, 1x GPS 600-6000MHz, IP66, N-type, White, 2 ft / 0.5m |



# **TECHNICAL DRAWING**











# Cellular Antenna VSWR



# Cellular Antenna Gain





# **Cellular Antenna Isolation**



# **Cellular Antenna Efficiency**





# Radiation patterns (Azimuth)

#### 617-960 MHz



#### 3400-3800 MHz



----3400MHz -----3800MHz

#### 1710-2100MHz



#### 3900-5150 MHz



5350-5930 MHz



### 2300-2700 MHz





# Radiation patterns (Elevation)

#### 617-960 MHz



#### 1710-2100MHz



#### 2300-2700 MHz



#### 3400-3800 MHz



#### 3900-5150 MHz



#### 5350-5930 MHz





# **Wall Mount Installation Recommendation**











### Pole Mount Installation Recommendation





### Why Rising Connection is using equipment designed and built by Peplink?

- Industry leader in both ISP & Data Bonding across multiple technology platforms
- Reliable hardware from entry level professional equipment through to advanced Enterprises solutions
- Worldwide supported and local support here in Australia by fully trained technicians
- Reliable and secure redundancy paths for mission critical sites
- · Designed for maximum possible business uptime

This demonstrates to Rising Connection that you will have the Quality, Reliability and Product Support.