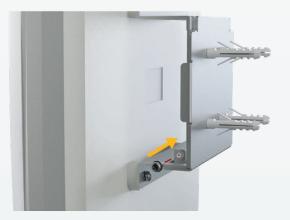

-------------------------------------------------|
| ANT-IOT-20G-S-W-16  | 2x LTE/5G, 1x GPS 600-6000MHz, IP66, SMA, White, 16 ft / 5m     |
| ANT-IOT-20G-N-W-2   | 2x LTE/5G, 1x GPS 600-6000MHz, IP66, N-type, White, 2 ft / 0.5m |



# **TECHNICAL DRAWING**











# Cellular Antenna VSWR



# Cellular Antenna Gain





# **Cellular Antenna Isolation**



# **Cellular Antenna Efficiency**





# Radiation patterns (Azimuth)

#### 617-960 MHz



#### 3400-3800 MHz



----3400MHz -----3800MHz

#### 1710-2100MHz



#### 3900-5150 MHz



5350-5930 MHz



### 2300-2700 MHz





# Radiation patterns (Elevation)

#### 617-960 MHz



#### 1710-2100MHz



#### 2300-2700 MHz



#### 3400-3800 MHz



#### 3900-5150 MHz



#### 5350-5930 MHz





# **Wall Mount Installation Recommendation**











### Pole Mount Installation Recommendation





### Why Rising Connection is using equipment designed and built by Peplink?

- Industry leader in both ISP & Data Bonding across multiple technology platforms
- Reliable hardware from entry level professional equipment through to advanced Enterprises solutions
- Worldwide supported and local support here in Australia by fully trained technicians
- Reliable and secure redundancy paths for mission critical sites
- · Designed for maximum possible business uptime

This demonstrates to Rising Connection that you will have the Quality, Reliability and Product Support.