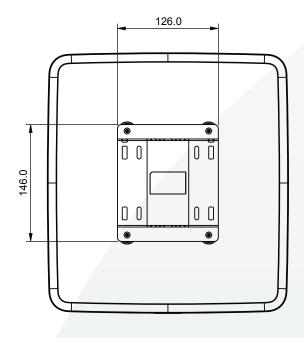

# **TECHNICAL DRAWING**

#### Mounting

Supported types: Pole, wall
Pole diameter: Ø25-50mm