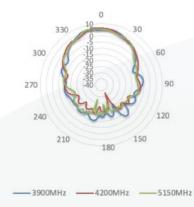

|
|---------------------|-----------------------------------------------------------------|
| ANT-IOT-20G-S-W-16  | 2x LTE/5G, 1x GPS 600-6000MHz, IP66, SMA, White, 16 ft / 5m     |
| ANT-IOT-20G-N-W-2   | 2x LTE/5G, 1x GPS 600-6000MHz, IP66, N-type, White, 2 ft / 0.5m |



# **TECHNICAL DRAWING**











# Cellular Antenna VSWR



# Cellular Antenna Gain





# **Cellular Antenna Isolation**



# **Cellular Antenna Efficiency**





# Radiation patterns (Azimuth)

#### 617-960 MHz



#### 3400-3800 MHz



----3400MHz -----3800MHz

#### 1710-2100MHz



#### 3900-5150 MHz



5350-5930 MHz



### 2300-2700 MHz





# Radiation patterns (Elevation)

#### 617-960 MHz



#### 1710-2100MHz



#### 2300-2700 MHz



#### 3400-3800 MHz



#### 3900-5150 MHz



#### 5350-5930 MHz





# **Wall Mount Installation Recommendation**











### Pole Mount Installation Recommendation





### Why Rising Connection is using equipment designed and built by Peplink?

- Industry leader in both ISP & Data Bonding across multiple technology platforms
- Reliable hardware from entry level professional equipment through to advanced Enterprises solutions
- Worldwide supported and local support here in Australia by fully trained technicians
- Reliable and secure redundancy paths for mission critical sites
- · Designed for maximum possible business uptime

This demonstrates to Rising Connection that you will have the Quality, Reliability and Product Support.