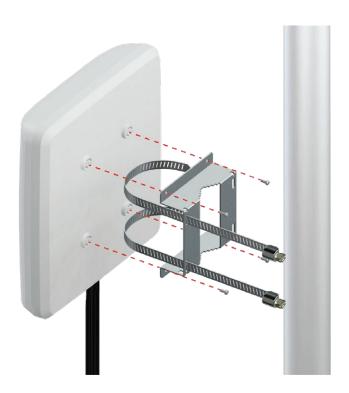

### Pole Mount Installation Recommendation

#### Mounting

Supported types: Pole, wall
Pole diameter: Ø25-50mm