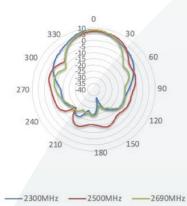

ure: -40° - 80°C

• Compliance: Complies with RoHS requirements

#### ORDERING INFORMATION

| <b>Product Code</b> | Description                                                     |
|---------------------|-----------------------------------------------------------------|
| ANT-IOT-20G-S-W-16  | 2x LTE/5G, 1x GPS 600-6000MHz, IP66, SMA, White, 16 ft / 5m     |
| ANT-IOT-20G-N-W-2   | 2x LTE/5G, 1x GPS 600-6000MHz, IP66, N-type, White, 2 ft / 0.5m |



# **TECHNICAL DRAWING**











# Cellular Antenna VSWR



# Cellular Antenna Gain





# **Cellular Antenna Isolation**



# **Cellular Antenna Efficiency**





# Radiation patterns (Azimuth)

#### 617-960 MHz



#### 3400-3800 MHz



----3400MHz -----3800MHz

#### 1710-2100MHz



#### 3900-5150 MHz



5350-5930 MHz



### 2300-2700 MHz





# Radiation patterns (Elevation)

#### 617-960 MHz



#### 1710-2100MHz



#### 2300-2700 MHz



#### 3400-3800 MHz



#### 3900-5150 MHz



#### 5350-5930 MHz





# **Wall Mount Installation Recommendation**











### Pole Mount Installation Recommendation





### Why Rising Connection is using equipment designed and built by Peplink?

- Industry leader in both ISP & Data Bonding across multiple technology platforms
- Reliable hardware from entry level professional equipment through to advanced Enterprises solutions
- Worldwide supported and local support here in Australia by fully trained technicians
- Reliable and secure redundancy paths for mission critical sites
- · Designed for maximum possible business uptime

This demonstrates to Rising Connection that you will have the