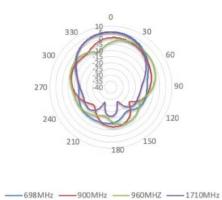

rements

#### ORDERING INFORMATION

| <b>Product Code</b> | Description                                                     |
|---------------------|-----------------------------------------------------------------|
| ANT-IOT-20G-S-W-16  | 2x LTE/5G, 1x GPS 600-6000MHz, IP66, SMA, White, 16 ft / 5m     |
| ANT-IOT-20G-N-W-2   | 2x LTE/5G, 1x GPS 600-6000MHz, IP66, N-type, White, 2 ft / 0.5m |



# **TECHNICAL DRAWING**











# Cellular Antenna VSWR



# Cellular Antenna Gain





# **Cellular Antenna Isolation**



# **Cellular Antenna Efficiency**





# Radiation patterns (Azimuth)

#### 617-960 MHz



#### 3400-3800 MHz



----3400MHz -----3800MHz

#### 1710-2100MHz



#### 3900-5150 MHz



5350-5930 MHz



### 2300-2700 MHz





# Radiation patterns (Elevation)

#### 617-960 MHz



#### 1710-2100MHz



#### 2300-2700 MHz



#### 3400-3800 MHz



#### 3900-5150 MHz



#### 5350-5930 MHz





# **Wall Mount Installation Recommendation**











### Pole Mount Installation Recommendation





### Why Rising Connection is using equipment designed and built by Peplink?

- Industry leader in both ISP & Data Bonding across multiple technology platforms
- Reliable hardware from entry level professional equipment through to advanced Enterprises solutions
- Worldwide supported and local support here in Australia by fully trained technicians
- Reliable and secure redundancy paths for mission critical sites
- · Designed for maximum possible business uptime

This demonstrates to Rising Connection that you will have the Quality, Reliability and Product Support.