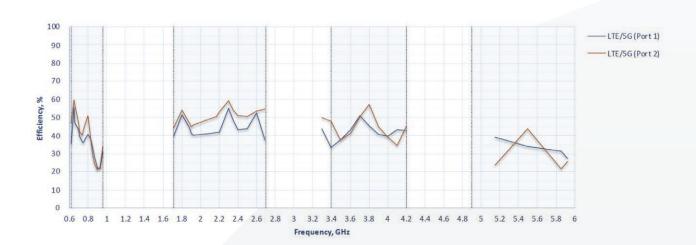

#### Package contents

• Antenna: IoT 20G

· Accessories: Pole/Wall mount kit

#### Environmental, compliance

• IP rating: IP66

Operating temperature: -40° - 80°C
Storage temperature: -40° - 80°C

• Compliance: Complies with RoHS requirements

#### ORDERING INFORMATION

| <b>Product Code</b> | Description                                                     |
|---------------------|-----------------------------------------------------------------|
| ANT-IOT-20G-S-W-16  | 2x LTE/5G, 1x GPS 600-6000MHz, IP66, SMA, White, 16 ft / 5m     |
| ANT-IOT-20G-N-W-2   | 2x LTE/5G, 1x GPS 600-6000MHz, IP66, N-type, White, 2 ft / 0.5m |



# **TECHNICAL DRAWING**











# Cellular Antenna VSWR



# Cellular Antenna Gain





# **Cellular Antenna Isolation**



# **Cellular Antenna Efficiency**





# Radiation patterns (Azimuth)

#### 617-960 MHz



#### 3400-3800 MHz



----3400MHz -----3800MHz

#### 1710-2100MHz



#### 3900-5150 MHz



5350-5930 MHz



### 2300-2700 MHz





# Radiation patterns (Elevation)

#### 617-960 MHz



#### 1710-2100MHz



#### 2300-2700 MHz



#### 3400-3800 MHz



#### 3900-5150 MHz



#### 5350-5930 MHz





# **Wall Mount Installation Recommendation**











### Pole Mount Installation Recommendation





### Why Rising Connection is using equipment designed and built by Peplink?

- Industry leader in both ISP & Data Bonding across multiple technology platforms
- Reliable hardware from entry level professional equipment through to advanced Enterprises solutions
- Worldwide supported and local support here in Australia by fully trained technici