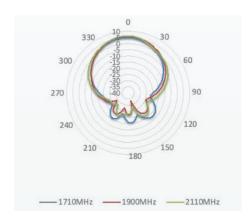

g: IP66

Operating temperature: -40° - 80°C
Storage temperature: -40° - 80°C

• Compliance: Complies with RoHS requirements

#### ORDERING INFORMATION

| <b>Product Code</b> | Description                                                     |
|---------------------|-----------------------------------------------------------------|
| ANT-IOT-20G-S-W-16  | 2x LTE/5G, 1x GPS 600-6000MHz, IP66, SMA, White, 16 ft / 5m     |
| ANT-IOT-20G-N-W-2   | 2x LTE/5G, 1x GPS 600-6000MHz, IP66, N-type, White, 2 ft / 0.5m |



# **TECHNICAL DRAWING**











# Cellular Antenna VSWR



# Cellular Antenna Gain





# **Cellular Antenna Isolation**



# **Cellular Antenna Efficiency**





# Radiation patterns (Azimuth)

#### 617-960 MHz



#### 3400-3800 MHz



----3400MHz -----3800MHz

#### 1710-2100MHz



#### 3900-5150 MHz



5350-5930 MHz



### 2300-2700 MHz





# Radiation patterns (Elevation)

#### 617-960 MHz



#### 1710-2100MHz



#### 2300-2700 MHz



#### 3400-3800 MHz



#### 3900-5150 MHz



#### 5350-5930 MHz





# **Wall Mount Installation Recommendation**











### Pole Mount Installation Recommendation





### Why Rising Connection is using equipment designed and built by Peplink?

- Industry leader in both ISP & Data Bonding across multiple technology platforms
- Reliable hardware from entry level professional equipment through to advanced Enterprises solutions
- Worldwide supported and local support here in Australia by fully trained technicians
- Reliable and secure redundancy paths for mission critical sites
- · Designed for maximum possible business uptime

Th