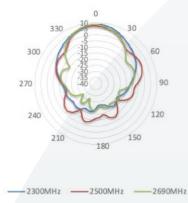

oduct Code</b> | Description                                                     |
|---------------------|-----------------------------------------------------------------|
| ANT-IOT-20G-S-W-16  | 2x LTE/5G, 1x GPS 600-6000MHz, IP66, SMA, White, 16 ft / 5m     |
| ANT-IOT-20G-N-W-2   | 2x LTE/5G, 1x GPS 600-6000MHz, IP66, N-type, White, 2 ft / 0.5m |



# **TECHNICAL DRAWING**











# Cellular Antenna VSWR



# Cellular Antenna Gain





# **Cellular Antenna Isolation**



# **Cellular Antenna Efficiency**





# Radiation patterns (Azimuth)

#### 617-960 MHz



#### 3400-3800 MHz



----3400MHz -----3800MHz

#### 1710-2100MHz



#### 3900-5150 MHz



5350-5930 MHz



### 2300-2700 MHz





# Radiation patterns (Elevation)

#### 617-960 MHz



#### 1710-2100MHz



#### 2300-2700 MHz



#### 3400-3800 MHz



#### 3900-5150 MHz



#### 5350-5930 MHz





# **Wall Mount Installation Recommendation**











### Pole Mount Installation Recommendation





### Why Rising Connection is using equipment designed and built by Peplink?

- Industry leader in both ISP & Data Bonding across multiple technology platforms
- Reliable hardware from entry level professional equipment through to advanced Enterprises solutions
- Worldwide supported and local support here in Australia by fully trained technicians
- Reliable and secure redundancy paths for mission critical sites
- · Designed for maximum possible business uptime

This demonstrates to Rising Connection that you will have the Quality, Reliability and Product Support.