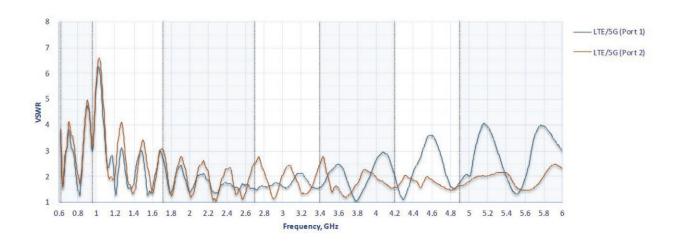

# Cellular Antenna VSWR

#### Cellular

Antenna elements: 2 elements

 Cellular frequency bands: 6.4dBi: 617-960MHz, 10.2dBi: 1710-2700MHz, 7.9dBi: 3400-4200MHz, 7.0dBi: 4900-6000MHz

 VSWR: 1.5 - 5.0: 617-960MHz, 1.1 - 3.1: 1710-2700MHz, 1.0 - 3.0: 3400-4200MHz, 1.5 - 4.1: 4900-6000MHz