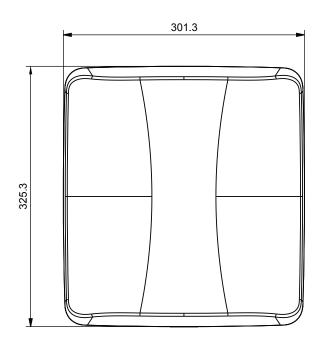

# **TECHNICAL DRAWING**

#### **Mechanical**

Product dimensions: 325.3 x 301.3 x 77 mm
 Packaged dimensions: 360 x 310 x 145 mm

• Housing material: UV stable PC