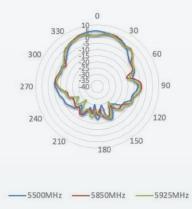

80°C
Storage temperature: -40° - 80°C

• Compliance: Complies with RoHS requirements

#### ORDERING INFORMATION

| <b>Product Code</b> | Description                                                     |
|---------------------|-----------------------------------------------------------------|
| ANT-IOT-20G-S-W-16  | 2x LTE/5G, 1x GPS 600-6000MHz, IP66, SMA, White, 16 ft / 5m     |
| ANT-IOT-20G-N-W-2   | 2x LTE/5G, 1x GPS 600-6000MHz, IP66, N-type, White, 2 ft / 0.5m |



# **TECHNICAL DRAWING**











# Cellular Antenna VSWR



# Cellular Antenna Gain





# **Cellular Antenna Isolation**



# **Cellular Antenna Efficiency**





# Radiation patterns (Azimuth)

#### 617-960 MHz



#### 3400-3800 MHz



----3400MHz -----3800MHz

#### 1710-2100MHz



#### 3900-5150 MHz



5350-5930 MHz



### 2300-2700 MHz





# Radiation patterns (Elevation)

#### 617-960 MHz



#### 1710-2100MHz



#### 2300-2700 MHz



#### 3400-3800 MHz



#### 3900-5150 MHz



#### 5350-5930 MHz





# **Wall Mount Installation Recommendation**











### Pole Mount Installation Recommendation





### Why Rising Connection is using equipment designed and built by Peplink?

- Industry leader in both ISP & Data Bonding across multiple technology platforms
- Reliable hardware from entry level professional equipment through to advanced Enterprises solutions
- Worldwide supported and local support here in Australia by fully trained technicians
- Reliable and secure redundancy paths for mission critical sites
- · Designed for maximum possible business uptime

This demonstrates to Rising Connection th