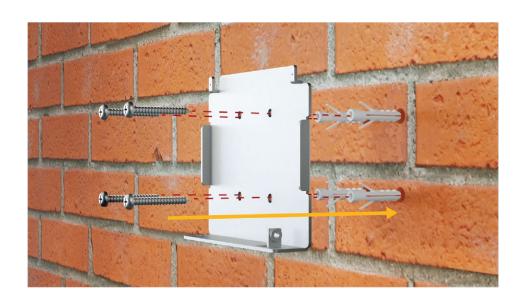

-------------------------------------------------------|
| ANT-IOT-20G-S-W-16  | 2x LTE/5G, 1x GPS 600-6000MHz, IP66, SMA, White, 16 ft / 5m     |
| ANT-IOT-20G-N-W-2   | 2x LTE/5G, 1x GPS 600-6000MHz, IP66, N-type, White, 2 ft / 0.5m |



# **TECHNICAL DRAWING**











# Cellular Antenna VSWR



# Cellular Antenna Gain





# **Cellular Antenna Isolation**



# **Cellular Antenna Efficiency**





# Radiation patterns (Azimuth)

#### 617-960 MHz



#### 3400-3800 MHz



----3400MHz -----3800MHz

#### 1710-2100MHz



#### 3900-5150 MHz



5350-5930 MHz



### 2300-2700 MHz





# Radiation patterns (Elevation)

#### 617-960 MHz



#### 1710-2100MHz



#### 2300-2700 MHz



#### 3400-3800 MHz



#### 3900-5150 MHz



#### 5350-5930 MHz





# **Wall Mount Installation Recommendation**











### Pole Mount Installation Recommendation





### Why Rising Connection is using equipment designed and built by Peplink?

- Industry leader in both ISP & Data Bonding across multiple technology platforms
- Reliable hardware from entry level professional equipment through to advanced Enterprises solutions
- Worldwide supported and local support here in Australia by fully trained technicians
- Reliable and secure redundancy paths for mission critical sites
- · Designed for maximum possible business uptime

This demonstrates to Rising Connection that you will have the Quality, Reliability and Product Support.