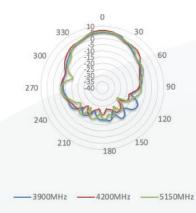

perature: -40° - 80°C
Storage temperature: -40° - 80°C

• Compliance: Complies with RoHS requirements

#### ORDERING INFORMATION

| <b>Product Code</b> | Description                                                     |
|---------------------|-----------------------------------------------------------------|
| ANT-IOT-20G-S-W-16  | 2x LTE/5G, 1x GPS 600-6000MHz, IP66, SMA, White, 16 ft / 5m     |
| ANT-IOT-20G-N-W-2   | 2x LTE/5G, 1x GPS 600-6000MHz, IP66, N-type, White, 2 ft / 0.5m |



# **TECHNICAL DRAWING**











# Cellular Antenna VSWR



# Cellular Antenna Gain





# **Cellular Antenna Isolation**



# **Cellular Antenna Efficiency**





# Radiation patterns (Azimuth)

#### 617-960 MHz



#### 3400-3800 MHz



----3400MHz -----3800MHz

#### 1710-2100MHz



#### 3900-5150 MHz



5350-5930 MHz



### 2300-2700 MHz





# Radiation patterns (Elevation)

#### 617-960 MHz



#### 1710-2100MHz



#### 2300-2700 MHz



#### 3400-3800 MHz



#### 3900-5150 MHz



#### 5350-5930 MHz





# **Wall Mount Installation Recommendation**











### Pole Mount Installation Recommendation





### Why Rising Connection is using equipment designed and built by Peplink?

- Industry leader in both ISP & Data Bonding across multiple technology platforms
- Reliable hardware from entry level professional equipment through to advanced Enterprises solutions
- Worldwide supported and local support here in Australia by fully trained technicians
- Reliable and secure redundancy paths for mission critical sites
- · Designed for maximum possible business uptime

This demonstrates to Ris