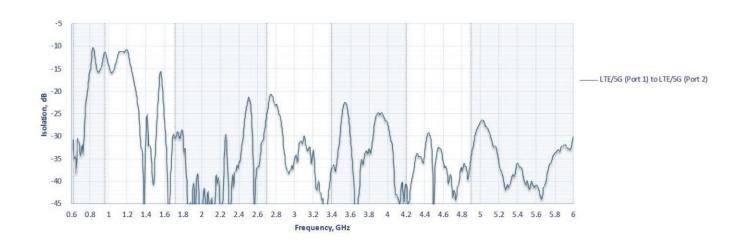

mm

• Housing material: UV stable PC

#### Package contents

• Antenna: IoT 20G

· Accessories: Pole/Wall mount kit

#### Environmental, compliance

• IP rating: IP66

Operating temperature: -40° - 80°C
Storage temperature: -40° - 80°C

• Compliance: Complies with RoHS requirements

#### ORDERING INFORMATION

| <b>Product Code</b> | Description                                                     |
|---------------------|-----------------------------------------------------------------|
| ANT-IOT-20G-S-W-16  | 2x LTE/5G, 1x GPS 600-6000MHz, IP66, SMA, White, 16 ft / 5m     |
| ANT-IOT-20G-N-W-2   | 2x LTE/5G, 1x GPS 600-6000MHz, IP66, N-type, White, 2 ft / 0.5m |



# **TECHNICAL DRAWING**











# Cellular Antenna VSWR



# Cellular Antenna Gain





# **Cellular Antenna Isolation**



# **Cellular Antenna Efficiency**





# Radiation patterns (Azimuth)

#### 617-960 MHz



#### 3400-3800 MHz



----3400MHz -----3800MHz

#### 1710-2100MHz



#### 3900-5150 MHz



5350-5930 MHz



### 2300-2700 MHz





# Radiation patterns (Elevation)

#### 617-960 MHz



#### 1710-2100MHz



#### 2300-2700 MHz



#### 3400-3800 MHz



#### 3900-5150 MHz



#### 5350-5930 MHz





# **Wall Mount Installation Recommendation**











### Pole Mount Installation Recommendation





### Why Rising Connection is using equipment designed and built by Peplink?

- Industry leader in both ISP & Data Bonding across multiple technology platforms
- Reliable hardware from entry level professional equipment through to advanced Enterprises solutions
- Worldwide supported and local support here i