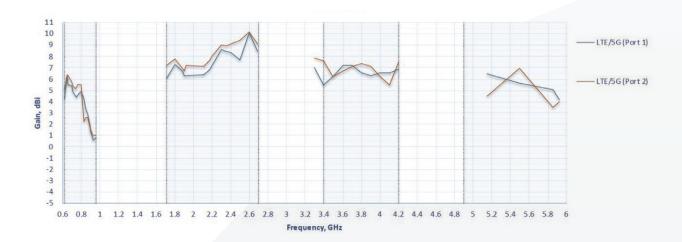

# Cellular Antenna Gain

#### Cellular

Antenna elements: 2 elements

 Cellular frequency bands: 6.4dBi: 617-960MHz, 10.2dBi: 1710-2700MHz, 7.9dBi: 3400-4200MHz, 7.0dBi: 4900-6000MHz

 VSWR: 1.5 - 5.0: 617-960MHz, 1.1 - 3.1: 1710-2700MHz, 1.0 - 3.0: 3400-4200MHz, 1.5 - 4.1: 4900-6000MHz