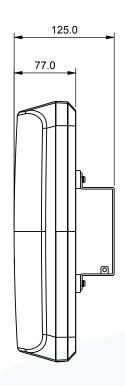

# **TECHNICAL DRAWING**

#### **Mechanical**

Product dimensions: 325.3 x 301.3 x 77 mm
 Packaged dimensions: 360 x 310 x 145 mm

• Housing material: UV stable PC