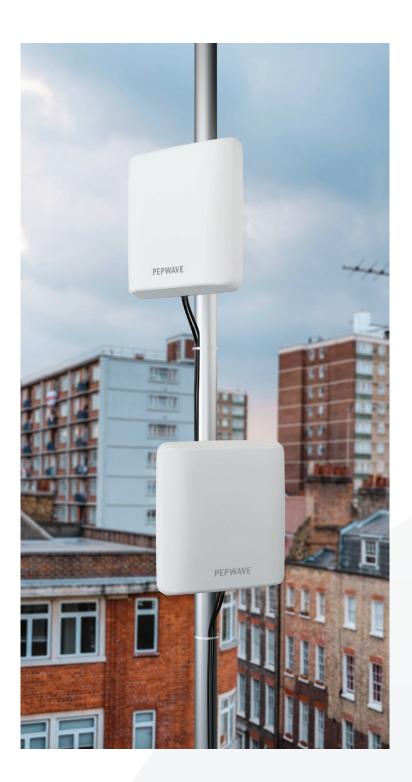

2x2 MIMO 5G Ready Cellular Antenna System with GPS Receiver

IoT 20G

IoT 20G is high gain directional antenna designed to hold up against poor weather conditions and deliver reliable connectivity even in remote areas. Well equipped with IoT-friendly features, IoT 20G is here to pave your way to the new digital age.

## **OVERVIEW**

• High Gain

Directional high gain 2x2 MIMO antenna configuration optimised for LTE bands.

• Wide frequency

Wide frequency range supporting LTE and 5G bands (600-6000MHz).

• Robust design

IP66 rated, durable vandal-proof and UV-stable housing.

• Easy installation

Simple wall or pole installation for various applications.

## **APPLICATION**

- Remote Site Connectivity
- Public Safety and Mission Critical Connectivity
- Event Connectivity
- LTE / 5G Office Connectivity