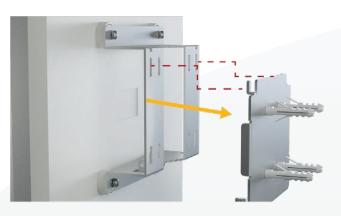

---------------------------------------------------|
| ANT-IOT-20G-S-W-16  | 2x LTE/5G, 1x GPS 600-6000MHz, IP66, SMA, White, 16 ft / 5m     |
| ANT-IOT-20G-N-W-2   | 2x LTE/5G, 1x GPS 600-6000MHz, IP66, N-type, White, 2 ft / 0.5m |



# **TECHNICAL DRAWING**











# Cellular Antenna VSWR



# Cellular Antenna Gain





# **Cellular Antenna Isolation**



# **Cellular Antenna Efficiency**





# Radiation patterns (Azimuth)

#### 617-960 MHz



#### 3400-3800 MHz



----3400MHz -----3800MHz

#### 1710-2100MHz



#### 3900-5150 MHz



5350-5930 MHz



### 2300-2700 MHz





# Radiation patterns (Elevation)

#### 617-960 MHz



#### 1710-2100MHz



#### 2300-2700 MHz



#### 3400-3800 MHz



#### 3900-5150 MHz



#### 5350-5930 MHz





# **Wall Mount Installation Recommendation**











### Pole Mount Installation Recommendation





### Why Rising Connection is using equipment designed and built by Peplink?

- Industry leader in both ISP & Data Bonding across multiple technology platforms
- Reliable hardware from entry level professional equipment through to advanced Enterprises solutions
- Worldwide supported and local support here in Australia by fully trained technicians
- Reliable and secure redundancy paths for mission critical sites
- · Designed for maximum possible business uptime

This demonstrates to Rising Connection that you will have the Quality, Reliability and Product Support.