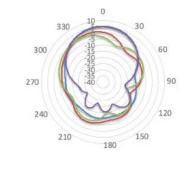

ries: Pole/Wall mount kit

#### Environmental, compliance

• IP rating: IP66

Operating temperature: -40° - 80°C
Storage temperature: -40° - 80°C

• Compliance: Complies with RoHS requirements

#### ORDERING INFORMATION

| <b>Product Code</b> | Description                                                     |
|---------------------|-----------------------------------------------------------------|
| ANT-IOT-20G-S-W-16  | 2x LTE/5G, 1x GPS 600-6000MHz, IP66, SMA, White, 16 ft / 5m     |
| ANT-IOT-20G-N-W-2   | 2x LTE/5G, 1x GPS 600-6000MHz, IP66, N-type, White, 2 ft / 0.5m |



# **TECHNICAL DRAWING**











# Cellular Antenna VSWR



# Cellular Antenna Gain





# **Cellular Antenna Isolation**



# **Cellular Antenna Efficiency**





# Radiation patterns (Azimuth)

#### 617-960 MHz



#### 3400-3800 MHz



----3400MHz -----3800MHz

#### 1710-2100MHz



#### 3900-5150 MHz



5350-5930 MHz



### 2300-2700 MHz





# Radiation patterns (Elevation)

#### 617-960 MHz



#### 1710-2100MHz



#### 2300-2700 MHz



#### 3400-3800 MHz



#### 3900-5150 MHz



#### 5350-5930 MHz





# **Wall Mount Installation Recommendation**











### Pole Mount Installation Recommendation





### Why Rising Connection is using equipment designed and built by Peplink?

- Industry leader in both ISP & Data Bonding across multiple technology platforms
- Reliable hardware from entry level professional equipment through to advanced Enterprises solutions
- Worldwide supported and local support here in Australia by fully trained technicians
- Reliable and secure redundancy paths for mission