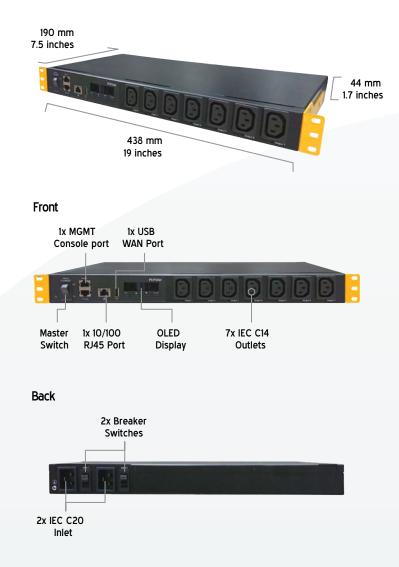

## **SPECIFICATIONS**

- Features: Input Voltage: 110V / 220V AC, Output Voltage/Current monitoring, IoT Cloud Manage, remote on/off, OLED Display
- WAN Interface: 1x USB, 1x 10/100 RJ45
- Power Input: 110V / 220V AC
- Inlet: 2x IEC C20
- Outlet: 7x IEC C14
- Enclosure: Indoor Metal
- Dimensions: 19 x 7.5 x 1.7 inches
- Weight: 3 kg
- Operating Temperature: -20° 65°C
- Humidity: 15% 95% (non-condensing)
- Certifications: FCC / CE / ICC
- Warranty: 1-Year Limited Warranty