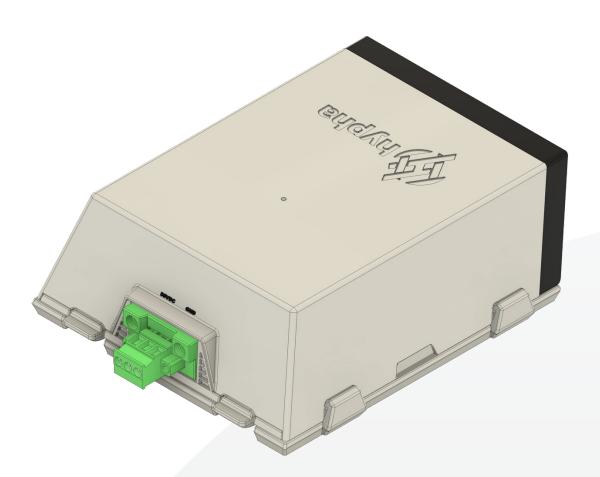

#### HyphaLINK DC Power Injector for the High Performance Flat Panel Antenna

The HyphaLINK DC Power injector gives you the freedom to power your High Performance Starlink Antenna directly from a DC power supply. It is a direct replacement for the High Performance AC Power when coupled with a DC/DC convertor you can power the antenna from various DC voltages such as 12VDC or 24VDC supply source. This is ideal for DC powered mobility solutions like vehicles and solar powered remote locations.

#### **Specifications**

| Power                 | Requires a 50VDC capable of delivering up to 320W                                                                                                         |
|-----------------------|-----------------------------------------------------------------------------------------------------------------------------------------------------------|
| Power Connector       | Plug-in system: COMBICON MSTB 2,5 Product range - DFK-MSTB 2,5 Pitch: 5.08 mm Recommended connector - 3-GF-5,08 - Feed-through header Part Number 0710183 |
| Recommended Cable     | Cable nominal cross section: 2.5 mm²                                                                                                                      |
| Starlink Connection   | Uses Standard Cables supplied with HP antenna                                                                                                             |
| LED Indicator         | Glows White when Power is applied                                                                                                                         |
| Safety                | As it uses <60VDC it conforms to ELV standards                                                                                                            |
| Operating Temperature | 0°C ~ 75°C                                                                                                                                                |
| Operating Humidity    | 10%~90% non-condensing                                                                                                                                    |
| Dimensions (W*D*H)    | 141 x 166 x 50mm                                                                                                                                          |
| Weight                | 300g                                                                                                                                                      |
| Housing Material      | Injection Moulded Plastic                                                                                                                                 |
| Mounting Options      | Comes with mounting plate that also acts as a cable retainer. Requires 40mm clearance to slide onto base plate.                                           |