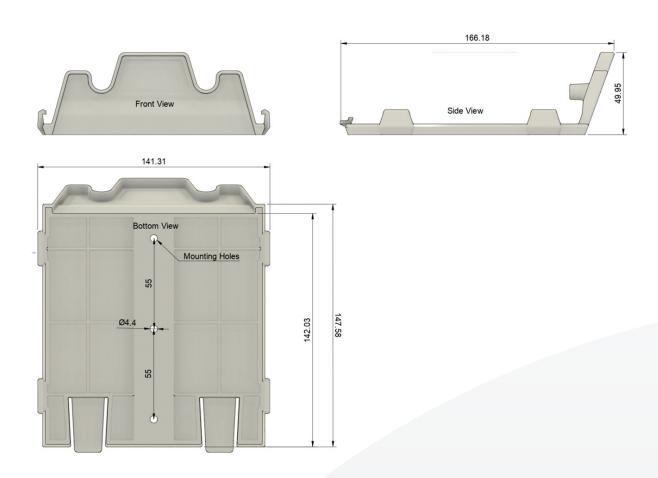

|
| Weight                | 300g                                                                                                                                                      |
| Housing Material      | Injection Moulded Plastic                                                                                                                                 |
| Mounting Options      | Comes with mounting plate that also acts as a cable retainer. Requires 40mm clearance to slide onto base plate.                                           |



#### **Example Wiring Diagram**





### PRODUCT DATASHEET HyphaLINK DC Power Injector

#### **Drawings**







#### **Drawings**