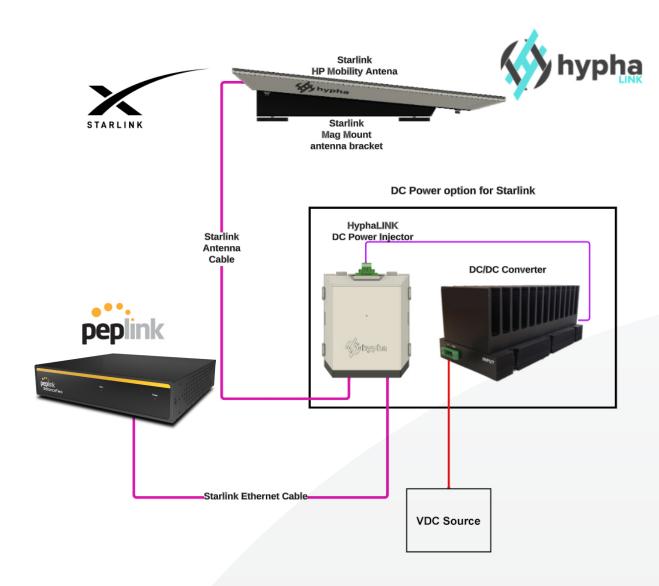

|
| Dimensions (W*D*H)    | 141 x 166 x 50mm                                                                                                                                          |
| Weight                | 300g                                                                                                                                                      |
| Housing Material      | Injection Moulded Plastic                                                                                                                                 |
| Mounting Options      | Comes with mounting plate that also acts as a cable retainer. Requires 40mm clearance to slide onto base plate.                                           |



#### **Example Wiring Diagram**





### PRODUCT DATASHEET HyphaLINK DC Power Injector

#### **Drawings**







#### **Drawings**