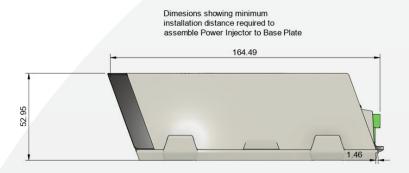

|
| Weight                | 300g                                                                                                                                                      |
| Housing Material      | Injection Moulded Plastic                                                                                                                                 |
| Mounting Options      | Comes with mounting plate that also acts as a cable retainer. Requires 40mm clearance to slide onto base plate.                                           |



#### **Example Wiring Diagram**





### PRODUCT DATASHEET HyphaLINK DC Power Injector

#### **Drawings**







#### **Drawings**