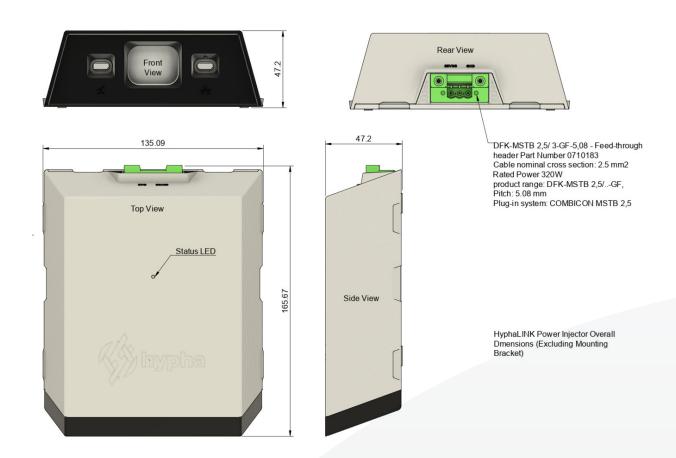

50mm                                                                                                                                          |
| Weight                | 300g                                                                                                                                                      |
| Housing Material      | Injection Moulded Plastic                                                                                                                                 |
| Mounting Options      | Comes with mounting plate that also acts as a cable retainer. Requires 40mm clearance to slide onto base plate.                                           |



#### **Example Wiring Diagram**





### PRODUCT DATASHEET HyphaLINK DC Power Injector

#### **Drawings**







#### **Drawings**